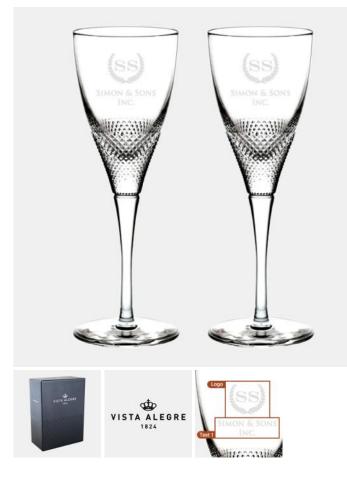

## Vista Alegre Splendour Red Wine Goblet Pair, 7.1oz

Material: Lead Crystal Personalizaiton Method: Sandblast Etch

| Size | SKU    | H x W x D                       | Wt (IBs) | Price    |
|------|--------|---------------------------------|----------|----------|
| Pair | 270102 | 8-5/8" x 3"dia; Base:<br>2-6/8" | 3.0      | \$230.00 |

## Description

This Vista Alegre Splendour Red Wine Goblet Pair, 7.1oz is an ideal gift for corporate promotion, celebration events, or any personal gift giving occasions, including Wedding & Anniversary, Valentine's Day, or Birthday, with our free personalization and engraving services.